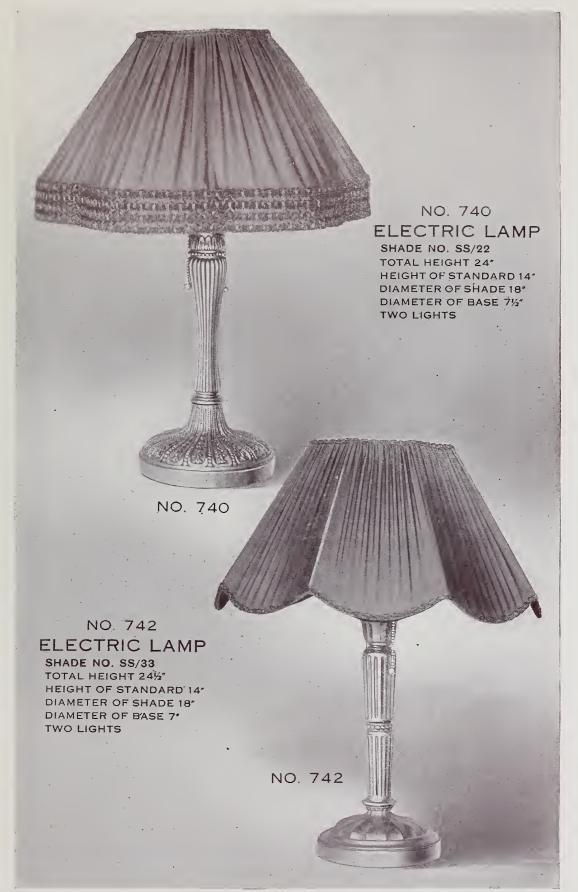

### BRONZE

Price with Shade \$14.00

Price without Shade \$8.00

NO. 710 ELECTRIC LAMP SHADE NO. SS/24 TOTAL HEIGHT 20" HEIGHT OF STANDARD 12" DIAMETER OF SHADE 14" DIAMETER OF BASE 6' ONE LIGHT NO. 710 NO. 709 ELECTRIC LAMP SHADE NO. SS/22 TOTAL HEIGHT 191/2" HEIGHT OF STANDARD 12" DIAMETER OF SHADE 14" DIAMETER OF BASE 6" ONE LIGHT NO. 709